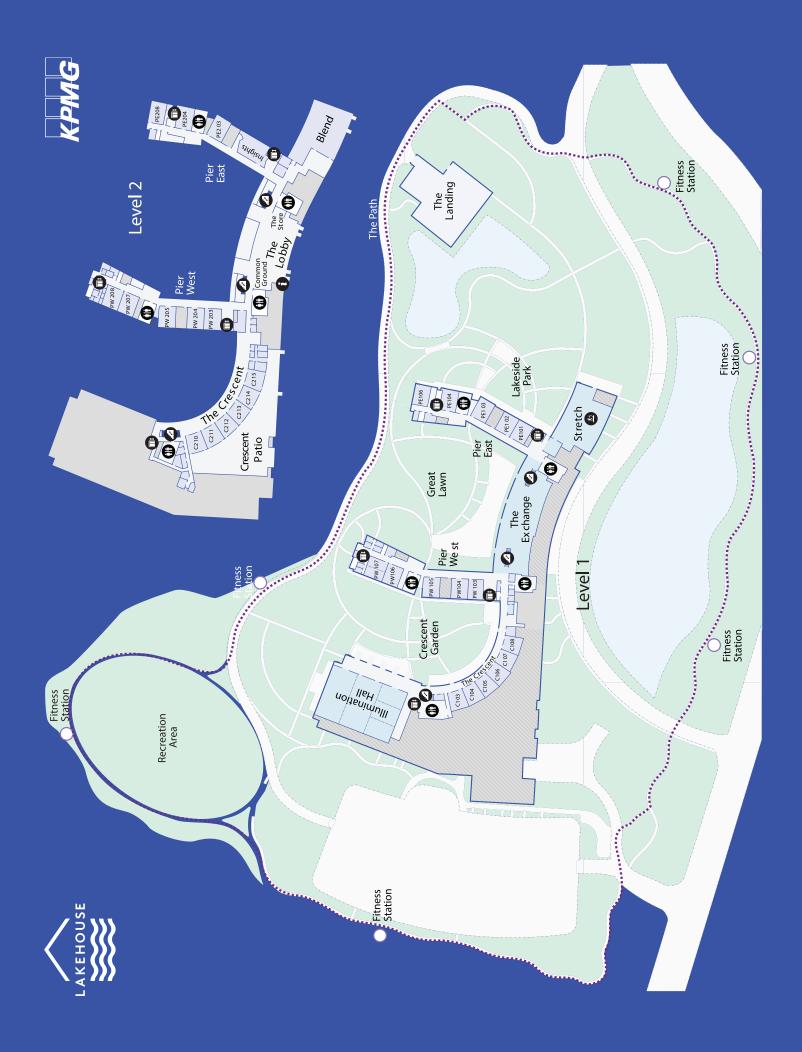

## 2023 HBCU Business Deans Roundtable Summit | June 8-10, 2023 | KPMG Lakehouse

Staff Office - Crescent 222 Storage Room - Crescent 223 Classrooms - Crescent 103, 104, 105 & Pier West 203/204, Pier West 205 General Session - Illumination Hall #2